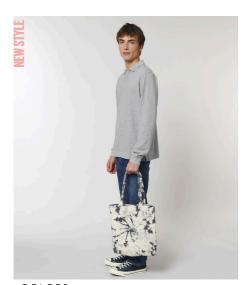

## UNISEX BAGS STAU775 - TOTE BAG TIE AND DYE

## Tie and dye woven tote bag

Canvas

80% Recycled cotton, 20% Recycled polyester 300 GSM

- Top edge double folded for strength and clean finish
- Long handles with reinforced cross stitch
- Shaping seam at bottom to create volume
- Garment dyed product, each garment may vary in appearance, colour may bleed, follow our care label
- Read carefully print recommendations