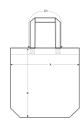

|    | SIZES        | OS |
|----|--------------|----|
| A  | Width        | 37 |
| В  | Length       | 39 |
| Dl | Strap Length | 65 |
|    |              |    |